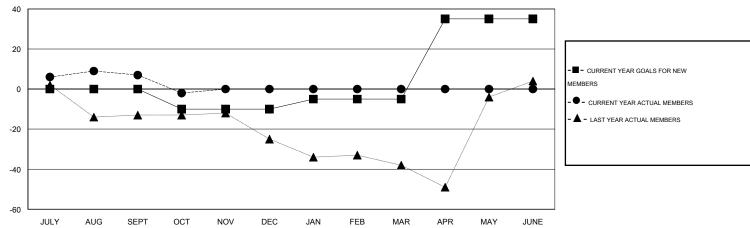

#### GOALS AND ACTUAL MEMBERS CUMULATIVE

| DROPPED CLUBS: 0  DROPPED MEMBERS |              | 6 CLUBS OF 55 ADDED 1 OR MORE NEW MEMBERS | GENDER DISTRIBUTION           MALE         1,015 (70.78%)           FEMALE         419 (29.22%) |         |
|-----------------------------------|--------------|-------------------------------------------|-------------------------------------------------------------------------------------------------|---------|
| DECEASED CLUB CANCELLED OTHER     | 0<br>0<br>18 | CLICK HERE FOR HEALTH ASSESSMENT DATA     | FAMILY UNIT MEMBERS HEAD OF HOUSEHOLD                                                           | 10<br>5 |
| TOTAL                             | 18           |                                           | NON-HEAD OF HOUSEHOLD                                                                           | 5       |